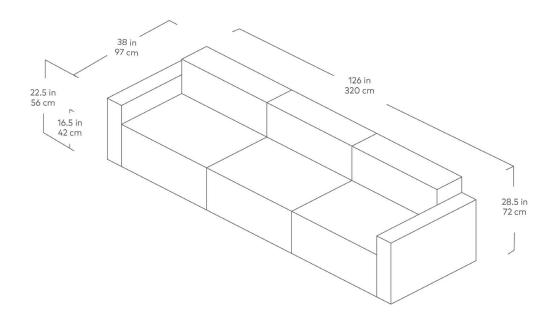

## Mix Modular 3PC Sofa

Cognac

The Mix Modular Collection lets you mix and match components and fabrics to build a custom sectional, sofa or seating group to perfectly suit your space. The design uses 7 basic components (Left Arm, Right Arm, Armless, Corner, Ottoman, Block Table & Prism Table) which can be combined to create an unlimited number of seating configurations. Choose matching fabrics or mix things up to make it your own. Constructed with kiln-dried 100% FSC®-Certified hardwood in support of responsible forest management. Mix Modular uses a clean, ultra soft, long-strand fiber fill material that offers the comfort and feel of traditional waterfowl down. This material is created through a process that benefits the environment by diverting 237 plastic bottles away from landfills, waterways and oceans for each Mix Modular Sofa we build.