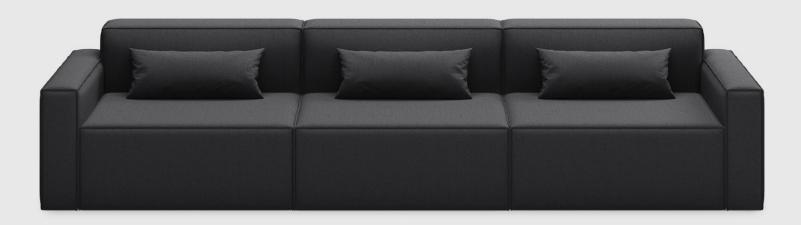

## Mix Modular 3PC Sofa

Cognac

The Mix Modular Collection lets you mix and match components and fabrics to build a custom sectional, sofa or seating group to perfectly suit your space. The design uses 7 basic components (Left Arm, Right Arm, Armless, Corner, Ottoman, Block Table & Prism Table) which can be combined to create an unlimited number of seating configurations. Choose matching fabrics or mix things up to make it your own. Constructed with kiln-dried 100% FSC®-Certified hardwood in support of responsible forest management. Mix Modular uses a clean, ultra soft, long-strand fiber fill material that offers the comfort and feel of traditional waterfowl down. This material is created through a process that benefits the environment by diverting 237 plastic bottles away from landfills, waterways and oceans for each Mix Modular Sofa we build.